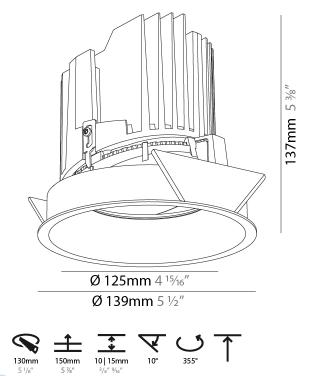

## **BIONIQ ROUND ADJUSTABLE RECESSED**

#### GENERAL

| Series: Bioniq                                                                                                                                                                              |
|---------------------------------------------------------------------------------------------------------------------------------------------------------------------------------------------|
| Subseries: Bioniq Round Adjustable                                                                                                                                                          |
| Brand: Prolicht                                                                                                                                                                             |
| Division: Architectural                                                                                                                                                                     |
| Mounting Type: Recessed                                                                                                                                                                     |
| Mounting Location: Ceiling                                                                                                                                                                  |
| Subcategory: Downlight                                                                                                                                                                      |
| PHYSICAL                                                                                                                                                                                    |
| Shape: Round                                                                                                                                                                                |
| Diameter (mm): 139                                                                                                                                                                          |
| Diameter (in): $5\frac{1}{2}$                                                                                                                                                               |
| Height (mm): 137                                                                                                                                                                            |
| Height (in): 5 $\frac{3}{8}$                                                                                                                                                                |
| Ceiling Thickness (mm): 10 / 12.5 / 15                                                                                                                                                      |
| Ceiling Thickness (in): 3/8 or 1/2 or 9/16                                                                                                                                                  |
| Min. Recessing Depth (mm): 150                                                                                                                                                              |
| Min. Recessing Depth (in): 5 $\frac{7}{8}$                                                                                                                                                  |
| Light Distribution: Adjustable / Downlight                                                                                                                                                  |
| Weight (kg): 0.853                                                                                                                                                                          |
| Weight (lbs): 1.88                                                                                                                                                                          |
| Fixture Finish: SSR / BKV / CWI / CRY / HAB / UFT / ITA / RUA / FTG / MYG /<br>LOD / PUS / FRO / FUP / KIA / POP / BLS / SPG / MEY / GOH / GUM / CHC /<br>COM / ABZ / JAG / OBR / MOS / ROR |
| Fixture Material: Aluminum Die Cast                                                                                                                                                         |
| Cut-out Measurements: 130mm / 5 1/8"                                                                                                                                                        |
| ELECTRICAL                                                                                                                                                                                  |
| Lamp Type: LED (Zhaga Standard)                                                                                                                                                             |
| Input Wattage (W): 28.6                                                                                                                                                                     |
| Total Output Wattage (W): 26.4                                                                                                                                                              |
| Dimming: Tri-Mode (Non-Dimming and Phase Dimming (120Vac only)                                                                                                                              |