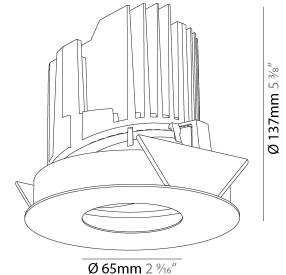

#### GENERAL

| Series: Bioniq                                                                                                                                                                              |
|---------------------------------------------------------------------------------------------------------------------------------------------------------------------------------------------|
| Subseries: Bioniq Round Adjustable                                                                                                                                                          |
| Brand: Prolicht                                                                                                                                                                             |
| Division: Architectural                                                                                                                                                                     |
| Mounting Type: Recessed                                                                                                                                                                     |
| Mounting Location: Ceiling                                                                                                                                                                  |
| Subcategory: Downlight                                                                                                                                                                      |
| PHYSICAL                                                                                                                                                                                    |
| Shape: Round                                                                                                                                                                                |
| Diameter (mm): 139                                                                                                                                                                          |
| Diameter (in): $5\frac{1}{2}$                                                                                                                                                               |
| Height (mm): 137                                                                                                                                                                            |
| Height (in): 5 $\frac{3}{8}$                                                                                                                                                                |
| Ceiling Thickness (mm): 10 / 12.5 / 15                                                                                                                                                      |
| Ceiling Thickness (in): 3/8 or 1/2 or 9/16                                                                                                                                                  |
| Min. Recessing Depth (mm): 150                                                                                                                                                              |
| Min. Recessing Depth (in): 5 $\frac{7}{8}$                                                                                                                                                  |
| Light Distribution: Adjustable / Downlight                                                                                                                                                  |
| Weight (kg): 0.853                                                                                                                                                                          |
| Weight (lbs): 1.88                                                                                                                                                                          |
| Fixture Finish: SSR / BKV / CWI / CRY / HAB / UFT / ITA / RUA / FTG / MYG /<br>LOD / PUS / FRO / FUP / KIA / POP / BLS / SPG / MEY / GOH / GUM / CHC /<br>COM / ABZ / JAG / OBR / MOS / ROR |
| Fixture Material: Aluminum Die Cast                                                                                                                                                         |
| Cut-out Measurements: 130mm / 5 1/8"                                                                                                                                                        |
| ELECTRICAL                                                                                                                                                                                  |
| Lamp Type: LED (Zhaga Standard)                                                                                                                                                             |
| Input Wattage (W): 28.6                                                                                                                                                                     |
| Total Output Wattage (W): 26.4                                                                                                                                                              |
| Dimming: Tri-Mode (Non-Dimming and Phase Dimming (120Vac only)                                                                                                                              |