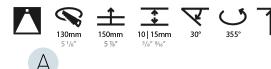

#### GENERAL

| Series: Bioniq                                                                                                                                                                              |
|---------------------------------------------------------------------------------------------------------------------------------------------------------------------------------------------|
| Subseries: Bioniq Round Adjustable                                                                                                                                                          |
| Brand: Prolicht                                                                                                                                                                             |
| Division: Architectural                                                                                                                                                                     |
| Mounting Type: Recessed                                                                                                                                                                     |
| Mounting Location: Ceiling                                                                                                                                                                  |
| Subcategory: Downlight                                                                                                                                                                      |
| PHYSICAL                                                                                                                                                                                    |
| Shape: Round                                                                                                                                                                                |
| Diameter (mm): 139                                                                                                                                                                          |
| Diameter (in): $5\frac{1}{2}$                                                                                                                                                               |
| Height (mm): 137                                                                                                                                                                            |
| Height (in): 5 $\frac{3}{8}$                                                                                                                                                                |
| Ceiling Thickness (mm): 10 / 12.5 / 15                                                                                                                                                      |
| Ceiling Thickness (in): 3/8 or 1/2 or 9/16                                                                                                                                                  |
| Min. Recessing Depth (mm): 150                                                                                                                                                              |
| Min. Recessing Depth (in): 5 $\frac{7}{8}$                                                                                                                                                  |
| Light Distribution: Adjustable / Downlight                                                                                                                                                  |
| Weight (kg): 0.853                                                                                                                                                                          |
| Weight (lbs): 1.88                                                                                                                                                                          |
| Fixture Finish: SSR / BKV / CWI / CRY / HAB / UFT / ITA / RUA / FTG / MYG /<br>LOD / PUS / FRO / FUP / KIA / POP / BLS / SPG / MEY / GOH / GUM / CHC /<br>COM / ABZ / JAG / OBR / MOS / ROR |
| Fixture Material: Aluminum Die Cast                                                                                                                                                         |
| Cut-out Measurements: 130mm / 5 1/8"                                                                                                                                                        |
| ELECTRICAL                                                                                                                                                                                  |
| Lamp Type: LED (Zhaga Standard)                                                                                                                                                             |
| Input Wattage (W): 28.6                                                                                                                                                                     |
| Total Output Wattage (W): 26.4                                                                                                                                                              |
| Dimming: Tri-Mode (Non-Dimming and Phase Dimming (120Vac only)                                                                                                                              |

#### OPTICAL

Reflector°: 10 / 18 / 36 Adjustability: Rotational 355°; Tilt 30°