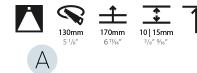

### GENERAL

| Series: Bioniq                                                              |
|-----------------------------------------------------------------------------|
| Subseries: Bioniq Round Deep                                                |
| Brand: Prolicht                                                             |
| Division: Architectural                                                     |
| Mounting Type: Recessed                                                     |
| Mounting Location: Ceiling                                                  |
| Subcategory: Downlight                                                      |
| PHYSICAL                                                                    |
| Shape: Round                                                                |
| Diameter (mm): 139                                                          |
| Diameter (in): $5\frac{1}{2}$                                               |
| Height (mm): 151                                                            |
| Height (in): 5 <sup>15</sup> / <sub>16</sub>                                |
| Ceiling Thickness (mm): 10 / 12.5 / 15                                      |
| Ceiling Thickness (in): 3/8 or 1/2 or 9/16                                  |
| Min. Recessing Depth (mm): 170                                              |
| Min. Recessing Depth (in): 6 <sup>11</sup> / <sub>16</sub>                  |
| Light Distribution: Downlight                                               |
| Weight (kg): 0.926                                                          |
| Weight (lbs): 2.04                                                          |
| Fixture Finish: SSR / BKV / CWI / CRY / HAB / UFT / ITA / RUA / FTG / MYG / |
| LOD / PUS / FRO / FUP / KIA / POP / BLS / SPG / MEY / GOH / GUM / CHC /     |
| COM / ABZ / JAG / OBR / MOS / ROR                                           |
| Fixture Material: Aluminum Die Cast                                         |
| Cut-out Measurements: 130mm / 5 1/8"                                        |
| ELECTRICAL                                                                  |
|                                                                             |