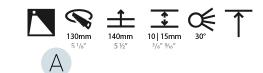

#### GENERAL

| Series: Bioniq                                                                                                                                                                              |
|---------------------------------------------------------------------------------------------------------------------------------------------------------------------------------------------|
| Subseries: Bioniq Round Adjustable                                                                                                                                                          |
| Brand: Prolicht                                                                                                                                                                             |
| Division: Architectural                                                                                                                                                                     |
| Mounting Type: Recessed                                                                                                                                                                     |
| Mounting Location: Ceiling                                                                                                                                                                  |
| Subcategory: Downlight                                                                                                                                                                      |
| PHYSICAL                                                                                                                                                                                    |
| Shape: Round                                                                                                                                                                                |
| Diameter (mm): 139                                                                                                                                                                          |
| Diameter (in): $5\frac{1}{2}$                                                                                                                                                               |
| Height (mm): 137                                                                                                                                                                            |
| Height (in): 5 $\frac{3}{8}$                                                                                                                                                                |
| Ceiling Thickness (mm): 10 / 12.5 / 15                                                                                                                                                      |
| Ceiling Thickness (in): 3/8 or 1/2 or 9/16                                                                                                                                                  |
| Min. Recessing Depth (mm): 150                                                                                                                                                              |
| Min. Recessing Depth (in): 5 $\frac{7}{8}$                                                                                                                                                  |
| Light Distribution: Adjustable / Downlight                                                                                                                                                  |
| Weight (kg): 0.853                                                                                                                                                                          |
| Weight (lbs): 1.88                                                                                                                                                                          |
| Fixture Finish: SSR / BKV / CWI / CRY / HAB / UFT / ITA / RUA / FTG / MYG /<br>LOD / PUS / FRO / FUP / KIA / POP / BLS / SPG / MEY / GOH / GUM / CHC /<br>COM / ABZ / JAG / OBR / MOS / ROR |
| Fixture Material: Aluminum Die Cast                                                                                                                                                         |
| Cut-out Measurements: 130mm / 5 1/8"                                                                                                                                                        |
| ELECTRICAL                                                                                                                                                                                  |
| Lamp Type: LED (Zhaga Standard)                                                                                                                                                             |
| Input Wattage (W): 28.6                                                                                                                                                                     |
| Total Output Wattage (W): 26.4                                                                                                                                                              |
| Dimming: Tri-Mode (Non-Dimming and Phase Dimming (120Vac only)                                                                                                                              |

#### OPTICAL

Reflector°: 10 / 18 / 36 Adjustability: Rotational 355°; Tilt 30°