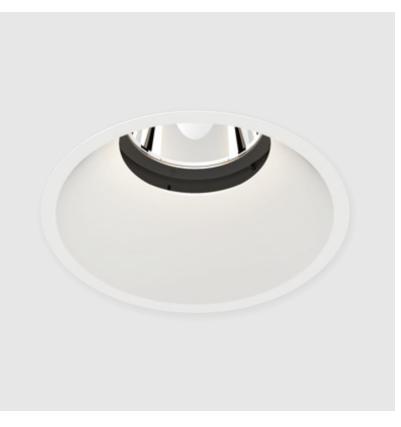

## **BIONIQ ROUND ADJUSTABLE RECESSED**

#### GENERAL

| Series: Bioniq                                                                                                                                                                              |
|---------------------------------------------------------------------------------------------------------------------------------------------------------------------------------------------|
| Subseries: Bioniq Round Adjustable                                                                                                                                                          |
| Brand: Prolicht                                                                                                                                                                             |
| Division: Architectural                                                                                                                                                                     |
| Mounting Type: Recessed                                                                                                                                                                     |
| Mounting Location: Ceiling                                                                                                                                                                  |
| Subcategory: Downlight                                                                                                                                                                      |
| PHYSICAL                                                                                                                                                                                    |
| Shape: Round                                                                                                                                                                                |
| Diameter (mm): 139                                                                                                                                                                          |
| Diameter (in): $5\frac{1}{2}$                                                                                                                                                               |
| Height (mm): 137                                                                                                                                                                            |
| Height (in): 5 $\frac{3}{8}$                                                                                                                                                                |
| Ceiling Thickness (mm): 10 / 12.5 / 15                                                                                                                                                      |
| Ceiling Thickness (in): 3/8 or 1/2 or 9/16                                                                                                                                                  |
| Min. Recessing Depth (mm): 150                                                                                                                                                              |
| Min. Recessing Depth (in): 5 $\frac{7}{8}$                                                                                                                                                  |
| Light Distribution: Adjustable / Downlight                                                                                                                                                  |
| Weight (kg): 0.853                                                                                                                                                                          |
| Weight (lbs): 1.88                                                                                                                                                                          |
| Fixture Finish: SSR / BKV / CWI / CRY / HAB / UFT / ITA / RUA / FTG / MYG /<br>LOD / PUS / FRO / FUP / KIA / POP / BLS / SPG / MEY / GOH / GUM / CHC /<br>COM / ABZ / JAG / OBR / MOS / ROR |
| Fixture Material: Aluminum Die Cast                                                                                                                                                         |
| Cut-out Measurements: 130mm / 5 1/8"                                                                                                                                                        |
| ELECTRICAL                                                                                                                                                                                  |
| Lamp Type: LED (Zhaga Standard)                                                                                                                                                             |
| Input Wattage (W): 28.6                                                                                                                                                                     |
| Total Output Wattage (W): 26.4                                                                                                                                                              |
| Dimming: Tri-Mode (Non-Dimming and Phase Dimming (120Vac only)                                                                                                                              |