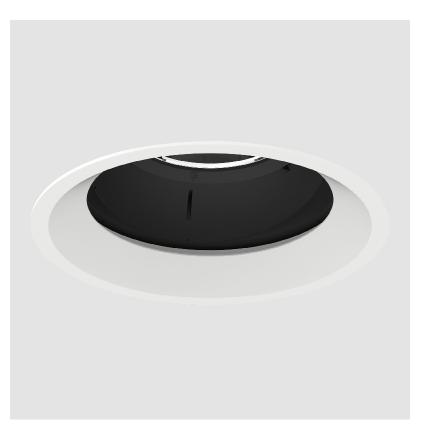

## **BIONIQ ROUND ADJUSTABLE RECESSED**

#### GENERAL

| Series: Bioniq                                                                                                                                                                              |
|---------------------------------------------------------------------------------------------------------------------------------------------------------------------------------------------|
| Subseries: Bioniq Round Adjustable                                                                                                                                                          |
| Brand: Prolicht                                                                                                                                                                             |
| Division: Architectural                                                                                                                                                                     |
| Mounting Type: Recessed                                                                                                                                                                     |
| Mounting Location: Ceiling                                                                                                                                                                  |
| Subcategory: Downlight                                                                                                                                                                      |
| PHYSICAL                                                                                                                                                                                    |
| Shape: Round                                                                                                                                                                                |
| Diameter (mm): 139                                                                                                                                                                          |
| Diameter (in): $5\frac{1}{2}$                                                                                                                                                               |
| Height (mm): 137                                                                                                                                                                            |
| Height (in): 5 $\frac{3}{8}$                                                                                                                                                                |
| Ceiling Thickness (mm): 10 / 12.5 / 15                                                                                                                                                      |
| Ceiling Thickness (in): 3/8 or 1/2 or 9/16                                                                                                                                                  |
| Min. Recessing Depth (mm): 150                                                                                                                                                              |
| Min. Recessing Depth (in): 5 $\frac{7}{8}$                                                                                                                                                  |
| Light Distribution: Adjustable / Downlight                                                                                                                                                  |
| Weight (kg): 0.853                                                                                                                                                                          |
| Weight (lbs): 1.88                                                                                                                                                                          |
| Fixture Finish: SSR / BKV / CWI / CRY / HAB / UFT / ITA / RUA / FTG / MYG /<br>LOD / PUS / FRO / FUP / KIA / POP / BLS / SPG / MEY / GOH / GUM / CHC /<br>COM / ABZ / JAG / OBR / MOS / ROR |
| Fixture Material: Aluminum Die Cast                                                                                                                                                         |
| Cut-out Measurements: 130mm / 5 1/8"                                                                                                                                                        |
| ELECTRICAL                                                                                                                                                                                  |
| Lamp Type: LED (Zhaga Standard)                                                                                                                                                             |
| Input Wattage (W): 28.6                                                                                                                                                                     |
| Total Output Wattage (W): 26.4                                                                                                                                                              |
| Dimming: Tri-Mode (Non-Dimming and Phase Dimming (120Vac only)                                                                                                                              |