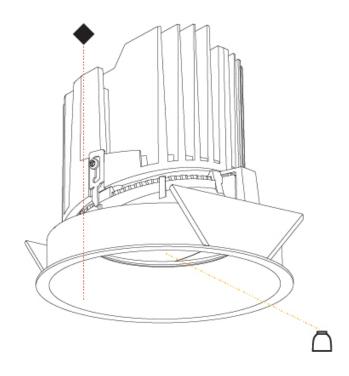

## **BIONIQ ROUND ADJUSTABLE RECESSED**

#### GENERAL

| Series: Bioniq                                                                                                                                                                              |
|---------------------------------------------------------------------------------------------------------------------------------------------------------------------------------------------|
| Subseries: Bioniq Round Adjustable                                                                                                                                                          |
| Brand: Prolicht                                                                                                                                                                             |
| Division: Architectural                                                                                                                                                                     |
| Mounting Type: Recessed                                                                                                                                                                     |
| Mounting Location: Ceiling                                                                                                                                                                  |
| Subcategory: Downlight                                                                                                                                                                      |
| PHYSICAL                                                                                                                                                                                    |
| Shape: Round                                                                                                                                                                                |
| Diameter (mm): 139                                                                                                                                                                          |
| Diameter (in): $5\frac{1}{2}$                                                                                                                                                               |
| Height (mm): 137                                                                                                                                                                            |
| Height (in): 5 $\frac{3}{8}$                                                                                                                                                                |
| Ceiling Thickness (mm): 10 / 12.5 / 15                                                                                                                                                      |
| Ceiling Thickness (in): 3/8 or 1/2 or 9/16                                                                                                                                                  |
| Min. Recessing Depth (mm): 150                                                                                                                                                              |
| Min. Recessing Depth (in): 5 $\frac{7}{8}$                                                                                                                                                  |
| Light Distribution: Adjustable / Downlight                                                                                                                                                  |
| Weight (kg): 0.853                                                                                                                                                                          |
| Weight (lbs): 1.88                                                                                                                                                                          |
| Fixture Finish: SSR / BKV / CWI / CRY / HAB / UFT / ITA / RUA / FTG / MYG /<br>LOD / PUS / FRO / FUP / KIA / POP / BLS / SPG / MEY / GOH / GUM / CHC /<br>COM / ABZ / JAG / OBR / MOS / ROR |
| Fixture Material: Aluminum Die Cast                                                                                                                                                         |
| Cut-out Measurements: 130mm / 5 1/8"                                                                                                                                                        |
| ELECTRICAL                                                                                                                                                                                  |
| Lamp Type: LED (Zhaga Standard)                                                                                                                                                             |
| Input Wattage (W): 28.6                                                                                                                                                                     |
| Total Output Wattage (W): 26.4                                                                                                                                                              |
| Dimming: Tri-Mode (Non-Dimming and Phase Dimming (120Vac only)                                                                                                                              |