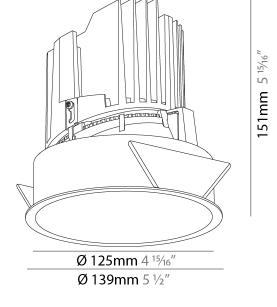

## **BIONIQ ROUND DEEP RECESSED**

### GENERAL

| Series: Bioniq                                                              |
|-----------------------------------------------------------------------------|
| Subseries: Bioniq Round Deep                                                |
| Brand: Prolicht                                                             |
| Division: Architectural                                                     |
| Mounting Type: Recessed                                                     |
| Mounting Location: Ceiling                                                  |
| Subcategory: Downlight                                                      |
| PHYSICAL                                                                    |
| Shape: Round                                                                |
| Diameter (mm): 139                                                          |
| Diameter (in): $5\frac{1}{2}$                                               |
| Height (mm): 151                                                            |
| Height (in): 5 <sup>15</sup> / <sub>16</sub>                                |
| Ceiling Thickness (mm): 10 / 12.5 / 15                                      |
| Ceiling Thickness (in): 3/8 or 1/2 or 9/16                                  |
| Min. Recessing Depth (mm): 170                                              |
| Min. Recessing Depth (in): 6 <sup>11</sup> / <sub>16</sub>                  |
| Light Distribution: Downlight                                               |
| Weight (kg): 0.926                                                          |
| Weight (lbs): 2.04                                                          |
| Fixture Finish: SSR / BKV / CWI / CRY / HAB / UFT / ITA / RUA / FTG / MYG / |
| LOD / PUS / FRO / FUP / KIA / POP / BLS / SPG / MEY / GOH / GUM / CHC /     |
| COM / ABZ / JAG / OBR / MOS / ROR                                           |
| Fixture Material: Aluminum Die Cast                                         |
| Cut-out Measurements: 130mm / 5 1/8"                                        |
| ELECTRICAL                                                                  |
|                                                                             |