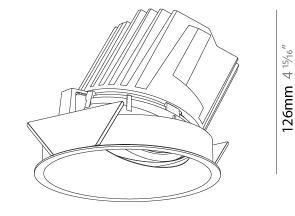

## **BIONIQ ROUND ADJUSTABLE RECESSED**

#### GENERAL

| Series: Bioniq                                                                                                                                                                              |
|---------------------------------------------------------------------------------------------------------------------------------------------------------------------------------------------|
| Subseries: Bioniq Round Adjustable                                                                                                                                                          |
| Brand: Prolicht                                                                                                                                                                             |
| Division: Architectural                                                                                                                                                                     |
| Mounting Type: Recessed                                                                                                                                                                     |
| Mounting Location: Ceiling                                                                                                                                                                  |
| Subcategory: Downlight                                                                                                                                                                      |
| PHYSICAL                                                                                                                                                                                    |
| Shape: Round                                                                                                                                                                                |
| Diameter (mm): 139                                                                                                                                                                          |
| Diameter (in): $5\frac{1}{2}$                                                                                                                                                               |
| Height (mm): 137                                                                                                                                                                            |
| Height (in): 5 $\frac{3}{8}$                                                                                                                                                                |
| Ceiling Thickness (mm): 10 / 12.5 / 15                                                                                                                                                      |
| Ceiling Thickness (in): 3/8 or 1/2 or 9/16                                                                                                                                                  |
| Min. Recessing Depth (mm): 150                                                                                                                                                              |
| Min. Recessing Depth (in): 5 $\frac{7}{8}$                                                                                                                                                  |
| Light Distribution: Adjustable / Downlight                                                                                                                                                  |
| Weight (kg): 0.853                                                                                                                                                                          |
| Weight (lbs): 1.88                                                                                                                                                                          |
| Fixture Finish: SSR / BKV / CWI / CRY / HAB / UFT / ITA / RUA / FTG / MYG /<br>LOD / PUS / FRO / FUP / KIA / POP / BLS / SPG / MEY / GOH / GUM / CHC /<br>COM / ABZ / JAG / OBR / MOS / ROR |
| Fixture Material: Aluminum Die Cast                                                                                                                                                         |
| Cut-out Measurements: 130mm / 5 1/8"                                                                                                                                                        |
| ELECTRICAL                                                                                                                                                                                  |
| Lamp Type: LED (Zhaga Standard)                                                                                                                                                             |
| Input Wattage (W): 28.6                                                                                                                                                                     |
| Total Output Wattage (W): 26.4                                                                                                                                                              |
| Dimming: Tri-Mode (Non-Dimming and Phase Dimming (120Vac only)                                                                                                                              |