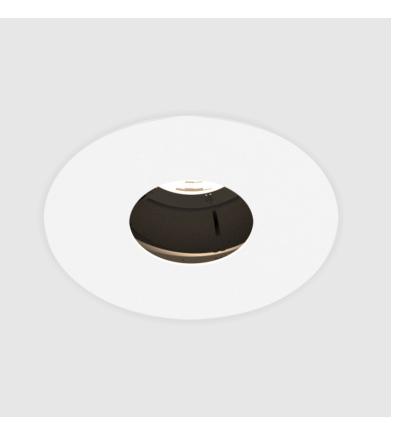

## **BIONIQ ROUND ADJUSTABLE RECESSED**

#### GENERAL

| Series: Bioniq                                                                                                                                                                              |
|---------------------------------------------------------------------------------------------------------------------------------------------------------------------------------------------|
| Subseries: Bioniq Round Adjustable                                                                                                                                                          |
| Brand: Prolicht                                                                                                                                                                             |
| Division: Architectural                                                                                                                                                                     |
| Mounting Type: Recessed                                                                                                                                                                     |
| Mounting Location: Ceiling                                                                                                                                                                  |
| Subcategory: Downlight                                                                                                                                                                      |
| PHYSICAL                                                                                                                                                                                    |
| Shape: Round                                                                                                                                                                                |
| Diameter (mm): 139                                                                                                                                                                          |
| Diameter (in): $5\frac{1}{2}$                                                                                                                                                               |
| Height (mm): 137                                                                                                                                                                            |
| Height (in): 5 $\frac{3}{8}$                                                                                                                                                                |
| Ceiling Thickness (mm): 10 / 12.5 / 15                                                                                                                                                      |
| Ceiling Thickness (in): 3/8 or 1/2 or 9/16                                                                                                                                                  |
| Min. Recessing Depth (mm): 150                                                                                                                                                              |
| Min. Recessing Depth (in): 5 $\frac{7}{8}$                                                                                                                                                  |
| Light Distribution: Adjustable / Downlight                                                                                                                                                  |
| Weight (kg): 0.853                                                                                                                                                                          |
| Weight (lbs): 1.88                                                                                                                                                                          |
| Fixture Finish: SSR / BKV / CWI / CRY / HAB / UFT / ITA / RUA / FTG / MYG /<br>LOD / PUS / FRO / FUP / KIA / POP / BLS / SPG / MEY / GOH / GUM / CHC /<br>COM / ABZ / JAG / OBR / MOS / ROR |
| Fixture Material: Aluminum Die Cast                                                                                                                                                         |
| Cut-out Measurements: 130mm / 5 1/8"                                                                                                                                                        |
| ELECTRICAL                                                                                                                                                                                  |
| Lamp Type: LED (Zhaga Standard)                                                                                                                                                             |
| Input Wattage (W): 28.6                                                                                                                                                                     |
| Total Output Wattage (W): 26.4                                                                                                                                                              |
| Dimming: Tri-Mode (Non-Dimming and Phase Dimming (120Vac only)                                                                                                                              |