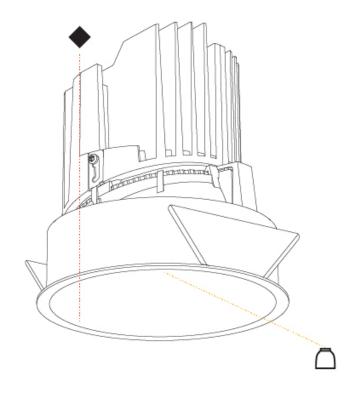

#### GENERAL

| Series: Bioniq                                                                                                                                                                              |
|---------------------------------------------------------------------------------------------------------------------------------------------------------------------------------------------|
| Subseries: Bioniq Round Adjustable                                                                                                                                                          |
| Brand: Prolicht                                                                                                                                                                             |
| Division: Architectural                                                                                                                                                                     |
| Mounting Type: Recessed                                                                                                                                                                     |
| Mounting Location: Ceiling                                                                                                                                                                  |
| Subcategory: Downlight                                                                                                                                                                      |
| PHYSICAL                                                                                                                                                                                    |
| Shape: Round                                                                                                                                                                                |
| Diameter (mm): 139                                                                                                                                                                          |
| Diameter (in): $5\frac{1}{2}$                                                                                                                                                               |
| Height (mm): 137                                                                                                                                                                            |
| Height (in): 5 $\frac{3}{8}$                                                                                                                                                                |
| Ceiling Thickness (mm): 10 / 12.5 / 15                                                                                                                                                      |
| Ceiling Thickness (in): 3/8 or 1/2 or 9/16                                                                                                                                                  |
| Min. Recessing Depth (mm): 150                                                                                                                                                              |
| Min. Recessing Depth (in): 5 $\frac{7}{8}$                                                                                                                                                  |
| Light Distribution: Adjustable / Downlight                                                                                                                                                  |
| Weight (kg): 0.853                                                                                                                                                                          |
| Weight (lbs): 1.88                                                                                                                                                                          |
| Fixture Finish: SSR / BKV / CWI / CRY / HAB / UFT / ITA / RUA / FTG / MYG /<br>LOD / PUS / FRO / FUP / KIA / POP / BLS / SPG / MEY / GOH / GUM / CHC /<br>COM / ABZ / JAG / OBR / MOS / ROR |
| Fixture Material: Aluminum Die Cast                                                                                                                                                         |
| Cut-out Measurements: 130mm / 5 1/8"                                                                                                                                                        |
| ELECTRICAL                                                                                                                                                                                  |
| Lamp Type: LED (Zhaga Standard)                                                                                                                                                             |
| Input Wattage (W): 28.6                                                                                                                                                                     |
| Total Output Wattage (W): 26.4                                                                                                                                                              |
| Dimming: Tri-Mode (Non-Dimming and Phase Dimming (120Vac only)                                                                                                                              |