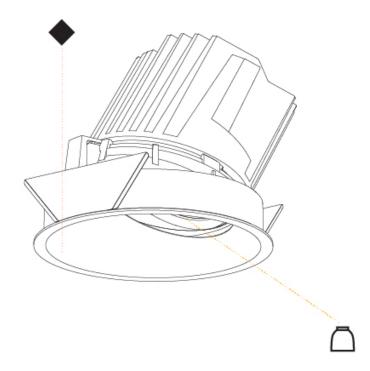

## **BIONIQ ROUND ADJUSTABLE RECESSED**

#### A35242-

Finishes Reflector base number Color Temperature (Diamond) Options

1. To build a product code in our configurator select the specify button on the base model # product page

2. To build a manual product code on this datasheet choose from the options listed below in blue font and add the suffix to the base model #

#### GENERAL

| Series: Bioniq                                                                                                                                                                              |
|---------------------------------------------------------------------------------------------------------------------------------------------------------------------------------------------|
| Subseries: Bioniq Round Adjustable                                                                                                                                                          |
| Brand: Prolicht                                                                                                                                                                             |
| Division: Architectural                                                                                                                                                                     |
| Mounting Type: Recessed                                                                                                                                                                     |
| Mounting Location: Ceiling                                                                                                                                                                  |
| Subcategory: Downlight                                                                                                                                                                      |
| PHYSICAL                                                                                                                                                                                    |
| Shape: Round                                                                                                                                                                                |
| Diameter (mm): 139                                                                                                                                                                          |
| Diameter (in): $5\frac{1}{2}$                                                                                                                                                               |
| Height (mm): 137                                                                                                                                                                            |
| Height (in): 5 $\frac{3}{8}$                                                                                                                                                                |
| Ceiling Thickness (mm): 10 / 12.5 / 15                                                                                                                                                      |
| Ceiling Thickness (in): 3/8 or 1/2 or 9/16                                                                                                                                                  |
| Min. Recessing Depth (mm): 150                                                                                                                                                              |
| Min. Recessing Depth (in): 5 $\frac{7}{8}$                                                                                                                                                  |
| Light Distribution: Adjustable / Downlight                                                                                                                                                  |
| Weight (kg): 0.853                                                                                                                                                                          |
| Weight (lbs): 1.88                                                                                                                                                                          |
| Fixture Finish: SSR / BKV / CWI / CRY / HAB / UFT / ITA / RUA / FTG / MYG /<br>LOD / PUS / FRO / FUP / KIA / POP / BLS / SPG / MEY / GOH / GUM / CHC /<br>COM / ABZ / JAG / OBR / MOS / ROR |
| Fixture Material: Aluminum Die Cast                                                                                                                                                         |
| Cut-out Measurements: 130mm / 5 1/8"                                                                                                                                                        |
| ELECTRICAL                                                                                                                                                                                  |
| Lamp Type: LED (Zhaga Standard)                                                                                                                                                             |
| Input Wattage (W): 28.6                                                                                                                                                                     |
| Total Output Wattage (W): 26.4                                                                                                                                                              |
| Dimming: Tri-Mode (Non-Dimming and Phase Dimming (120Vac only)                                                                                                                              |