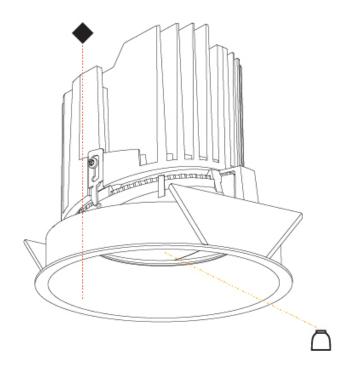

## **BIONIQ ROUND ADJUSTABLE RECESSED**

#### GENERAL

| Series: Bioniq                                                                                                                                                                              |
|---------------------------------------------------------------------------------------------------------------------------------------------------------------------------------------------|
| Subseries: Bioniq Round Adjustable                                                                                                                                                          |
| Brand: Prolicht                                                                                                                                                                             |
| Division: Architectural                                                                                                                                                                     |
| Mounting Type: Recessed                                                                                                                                                                     |
| Mounting Location: Ceiling                                                                                                                                                                  |
| Subcategory: Downlight                                                                                                                                                                      |
| PHYSICAL                                                                                                                                                                                    |
| Shape: Round                                                                                                                                                                                |
| Diameter (mm): 139                                                                                                                                                                          |
| Diameter (in): $5\frac{1}{2}$                                                                                                                                                               |
| Height (mm): 137                                                                                                                                                                            |
| Height (in): 5 $\frac{3}{8}$                                                                                                                                                                |
| Ceiling Thickness (mm): 10 / 12.5 / 15                                                                                                                                                      |
| Ceiling Thickness (in): 3/8 or 1/2 or 9/16                                                                                                                                                  |
| Min. Recessing Depth (mm): 150                                                                                                                                                              |
| Min. Recessing Depth (in): 5 $\frac{7}{8}$                                                                                                                                                  |
| Light Distribution: Adjustable / Downlight                                                                                                                                                  |
| Weight (kg): 0.853                                                                                                                                                                          |
| Weight (lbs): 1.88                                                                                                                                                                          |
| Fixture Finish: SSR / BKV / CWI / CRY / HAB / UFT / ITA / RUA / FTG / MYG /<br>LOD / PUS / FRO / FUP / KIA / POP / BLS / SPG / MEY / GOH / GUM / CHC /<br>COM / ABZ / JAG / OBR / MOS / ROR |
| Fixture Material: Aluminum Die Cast                                                                                                                                                         |
| Cut-out Measurements: 130mm / 5 1/8"                                                                                                                                                        |
| ELECTRICAL                                                                                                                                                                                  |
| Lamp Type: LED (Zhaga Standard)                                                                                                                                                             |
| Input Wattage (W): 28.6                                                                                                                                                                     |
| Total Output Wattage (W): 26.4                                                                                                                                                              |
| Dimming: Tri-Mode (Non-Dimming and Phase Dimming (120Vac only)                                                                                                                              |

#### OPTICAL

Reflector°: 10 / 18 / 36 Adjustability: Rotational 355°; Tilt 30°