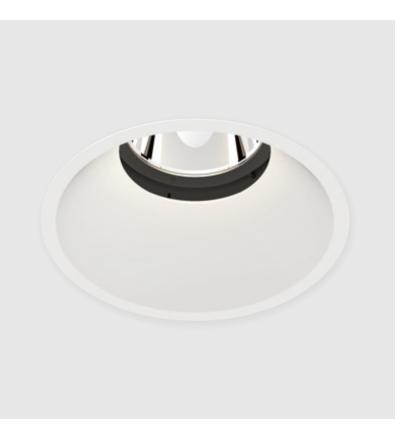

## **BIONIQ ROUND ADJUSTABLE RECESSED**

#### GENERAL

| Series: Bioniq                                                                                                                                                                              |
|---------------------------------------------------------------------------------------------------------------------------------------------------------------------------------------------|
| Subseries: Bioniq Round Adjustable                                                                                                                                                          |
| Brand: Prolicht                                                                                                                                                                             |
| Division: Architectural                                                                                                                                                                     |
| Mounting Type: Recessed                                                                                                                                                                     |
| Mounting Location: Ceiling                                                                                                                                                                  |
| Subcategory: Downlight                                                                                                                                                                      |
| PHYSICAL                                                                                                                                                                                    |
| Shape: Round                                                                                                                                                                                |
| Diameter (mm): 139                                                                                                                                                                          |
| Diameter (in): $5\frac{1}{2}$                                                                                                                                                               |
| Height (mm): 137                                                                                                                                                                            |
| Height (in): 5 $\frac{3}{8}$                                                                                                                                                                |
| Ceiling Thickness (mm): 10 / 12.5 / 15                                                                                                                                                      |
| Ceiling Thickness (in): 3/8 or 1/2 or 9/16                                                                                                                                                  |
| Min. Recessing Depth (mm): 150                                                                                                                                                              |
| Min. Recessing Depth (in): 5 $\frac{7}{8}$                                                                                                                                                  |
| Light Distribution: Adjustable / Downlight                                                                                                                                                  |
| Weight (kg): 0.853                                                                                                                                                                          |
| Weight (lbs): 1.88                                                                                                                                                                          |
| Fixture Finish: SSR / BKV / CWI / CRY / HAB / UFT / ITA / RUA / FTG / MYG /<br>LOD / PUS / FRO / FUP / KIA / POP / BLS / SPG / MEY / GOH / GUM / CHC /<br>COM / ABZ / JAG / OBR / MOS / ROR |
| Fixture Material: Aluminum Die Cast                                                                                                                                                         |
| Cut-out Measurements: 130mm / 5 1/8"                                                                                                                                                        |
| ELECTRICAL                                                                                                                                                                                  |
| Lamp Type: LED (Zhaga Standard)                                                                                                                                                             |
| Input Wattage (W): 28.6                                                                                                                                                                     |
| Total Output Wattage (W): 26.4                                                                                                                                                              |
| Dimming: Tri-Mode (Non-Dimming and Phase Dimming (120Vac only)                                                                                                                              |