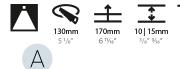

#### GENERAL

| Series: Bioniq                                                                                                                                                                              |
|---------------------------------------------------------------------------------------------------------------------------------------------------------------------------------------------|
| Subseries: Bioniq Round Adjustable                                                                                                                                                          |
| Brand: Prolicht                                                                                                                                                                             |
| Division: Architectural                                                                                                                                                                     |
| Mounting Type: Recessed                                                                                                                                                                     |
| Mounting Location: Ceiling                                                                                                                                                                  |
| Subcategory: Downlight                                                                                                                                                                      |
| PHYSICAL                                                                                                                                                                                    |
| Shape: Round                                                                                                                                                                                |
| Diameter (mm): 139                                                                                                                                                                          |
| Diameter (in): $5\frac{1}{2}$                                                                                                                                                               |
| Height (mm): 137                                                                                                                                                                            |
| Height (in): 5 $\frac{3}{8}$                                                                                                                                                                |
| Ceiling Thickness (mm): 10 / 12.5 / 15                                                                                                                                                      |
| Ceiling Thickness (in): 3/8 or 1/2 or 9/16                                                                                                                                                  |
| Min. Recessing Depth (mm): 150                                                                                                                                                              |
| Min. Recessing Depth (in): 5 $\frac{7}{8}$                                                                                                                                                  |
| Light Distribution: Adjustable / Downlight                                                                                                                                                  |
| Weight (kg): 0.853                                                                                                                                                                          |
| Weight (lbs): 1.88                                                                                                                                                                          |
| Fixture Finish: SSR / BKV / CWI / CRY / HAB / UFT / ITA / RUA / FTG / MYG /<br>LOD / PUS / FRO / FUP / KIA / POP / BLS / SPG / MEY / GOH / GUM / CHC /<br>COM / ABZ / JAG / OBR / MOS / ROR |
| Fixture Material: Aluminum Die Cast                                                                                                                                                         |
| Cut-out Measurements: 130mm / 5 1/8"                                                                                                                                                        |
| ELECTRICAL                                                                                                                                                                                  |
| Lamp Type: LED (Zhaga Standard)                                                                                                                                                             |
| Input Wattage (W): 28.6                                                                                                                                                                     |
| Total Output Wattage (W): 26.4                                                                                                                                                              |
| Dimming: Tri-Mode (Non-Dimming and Phase Dimming (120Vac only)                                                                                                                              |