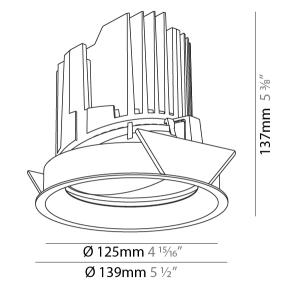

#### GENERAL

| Series: Bioniq                                                                                                                                                                              |
|---------------------------------------------------------------------------------------------------------------------------------------------------------------------------------------------|
| Subseries: Bioniq Round Adjustable                                                                                                                                                          |
| Brand: Prolicht                                                                                                                                                                             |
| Division: Architectural                                                                                                                                                                     |
| Mounting Type: Recessed                                                                                                                                                                     |
| Mounting Location: Ceiling                                                                                                                                                                  |
| Subcategory: Downlight                                                                                                                                                                      |
| PHYSICAL                                                                                                                                                                                    |
| Shape: Round                                                                                                                                                                                |
| Diameter (mm): 139                                                                                                                                                                          |
| Diameter (in): $5\frac{1}{2}$                                                                                                                                                               |
| Height (mm): 137                                                                                                                                                                            |
| Height (in): 5 $\frac{3}{8}$                                                                                                                                                                |
| Ceiling Thickness (mm): 10 / 12.5 / 15                                                                                                                                                      |
| Ceiling Thickness (in): 3/8 or 1/2 or 9/16                                                                                                                                                  |
| Min. Recessing Depth (mm): 150                                                                                                                                                              |
| Min. Recessing Depth (in): 5 $\frac{7}{8}$                                                                                                                                                  |
| Light Distribution: Adjustable / Downlight                                                                                                                                                  |
| Weight (kg): 0.853                                                                                                                                                                          |
| Weight (lbs): 1.88                                                                                                                                                                          |
| Fixture Finish: SSR / BKV / CWI / CRY / HAB / UFT / ITA / RUA / FTG / MYG /<br>LOD / PUS / FRO / FUP / KIA / POP / BLS / SPG / MEY / GOH / GUM / CHC /<br>COM / ABZ / JAG / OBR / MOS / ROR |
| Fixture Material: Aluminum Die Cast                                                                                                                                                         |
| Cut-out Measurements: 130mm / 5 1/8"                                                                                                                                                        |
| ELECTRICAL                                                                                                                                                                                  |
| Lamp Type: LED (Zhaga Standard)                                                                                                                                                             |
| Input Wattage (W): 28.6                                                                                                                                                                     |
| Total Output Wattage (W): 26.4                                                                                                                                                              |
| Dimming: Tri-Mode (Non-Dimming and Phase Dimming (120Vac only)                                                                                                                              |